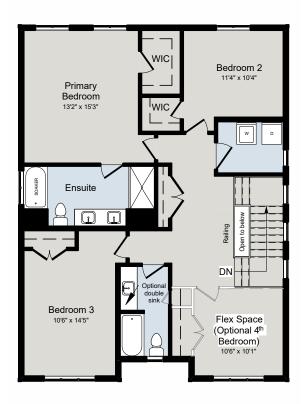

## **THE LAKEHURST** 2,250 SQ.FT | 2 STOREY





MAIN FLOOR



## 

SECOND FLOOR



## ALL CARACO HOMES INCLUDE:

- 9' main floor ceilings (nominal size)\*
- Solid surface countertops in kitchen
- Stainless undermount kitchen sink
- Extended upper kitchen cabinets
- Natural gas fireplace
- 7 pot lights (3 in the kitchen and 4 in the living room)
- 2 pendants over the kitchen island
- Basement bathroom rough-in

- Drywalled garage
- Exterior eavestroughs
- Asphalt paved driveway
- Limited lifetime warranty of shingles
- Limited lifetime warranty of foundation waterproofing
- EnergySTAR<sup>®</sup> windows
- 7 year Tarion warranty

## SUMMIT SERIES HOMES INCLUDE:

- Ceramic tile (Level I) in foyer, laundry and all bathrooms
- Hardwood (Level I) in main floor living areas
- Upgraded fireplace
- Main or Second floor laundry room
- Double sink vanities in primary ensuite
- 2