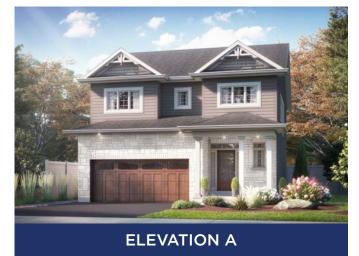

## **THE LAKEHURST** 2,250 SQ.FT | 2 STOREY





MAIN FLOOR



## 

SECOND FLOOR



## ALL CARACO HOMES INCLUDE:

- 9' main floor ceilings (nominal size)\*
- Solid surface countertops in kitchen
- Stainless undermount kitchen sink
- Extended upper kitchen cabinets
- Natural gas fireplace
- 7 pot lights (3 in the kitchen and 4 in the living room)
- 2 pendants over the kitchen island
- Basement bathroom rough-in

- Drywalled garage
- Exterior eavestroughs
- Asphalt paved driveway
- Limited lifetime warranty of shingles
- Limited lifetime warranty of foundation waterproofing
- EnergySTAR<sup>®</sup> windows
- 7 year Tarion warranty

## SUMMIT SERIES HOMES INCLUDE:

- Ceramic tile (Level I) in foyer, laundry and all bathrooms
- Hardwood (Level I) in main floor living areas
- Upgraded fireplace
- Main or Second floor laundry room
- Double s