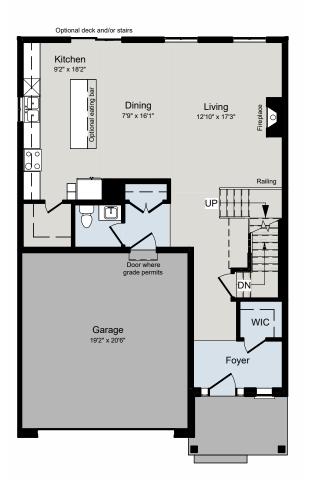

## **THE LAKEHURST** 2,250 SQ.FT | 2 STOREY





MAIN FLOOR



## 

SECOND FLOOR



## ALL CARACO HOMES INCLUDE:

- 9' main floor ceilings (nominal size)\*
- Solid surface countertops in kitchen
- Stainless undermount kitchen sink
- Extended upper kitchen cabinets
- Natural gas fireplace
- 7 pot lights (3 in the kitchen and 4 in the living room)
- 2 pendants over the kitchen island
- Basement bathroom rough-in

- Drywalled garage
- Exterior eavestroughs
- Asphalt paved driveway
- Limited lifetime warranty of shingles
- Limited lifetime warranty of foundation waterproofing
- EnergySTAR<sup>®</sup> windows
- 7 year Tarion warranty

## SUMMIT SERIES HOMES INCLUDE:

- Ceramic tile (Level I) in foyer, laundry and all bathrooms
- Hardwood (Level I) in main floor living areas
- Upgraded fireplace
- Main or Second floor laundry room
- Double sink vanities i