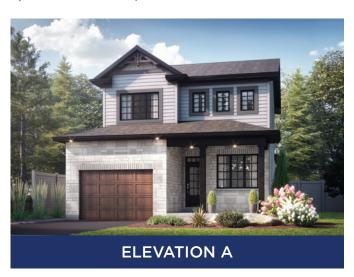

## THE LATCHFORD

1,450 SQ.FT | 2 STOREY







MAIN FLOOR

SECOND FLOOR





## ALL CARACO HOMES INCLUDE:

- 9' main floor ceilings (nominal size)\*
- Solid surface countertops in kitchen Exterior eavestroughs
- Stainless undermount kitchen sink
- Extended upper kitchen cabinets
- Natural gas fireplace
- 7 pot lights (3 in the kitchen and 4 in the living room)
- 2 pendants over the kitchen island
- Basement bathroom rough-in

- Drywalled garage
- Asphalt paved driveway
- Limited lifetime warranty of shingles
- Limited lifetime warranty of foundation waterproofing
- EnergySTAR® windows
- 7 year Tarion warranty

## **DELMAR SERIES HOMES INCLUDE:**

- Ceramic tile (Level I) in foyer, laundry and all bathrooms
- Hardwood (Level I) in main floor living areas
- Upgraded fireplace
- Main floor laundry room
- 200 amp electrical panel
- Sin