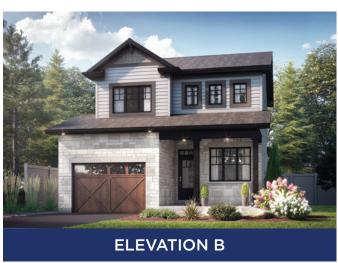

## THE LATCHFORD

1,450 SQ.FT | 2 STOREY







MAIN FLOOR

SECOND FLOOR





## ALL CARACO HOMES INCLUDE:

- 9' main floor ceilings (nominal size)\*
- Solid surface countertops in kitchen Exterior eavestroughs
- Stainless undermount kitchen sink
- Extended upper kitchen cabinets
- Natural gas fireplace
- 7 pot lights (3 in the kitchen and 4 in the living room)
- 2 pendants over the kitchen island
- Basement bathroom rough-in

- Drywalled garage
- Asphalt paved driveway
- Limited lifetime warranty of shingles
- Limited lifetime warranty of foundation waterproofing
- EnergySTAR® windows
- 7 year Tarion warranty

## **DELMAR SERIES HOMES INCLUDE:**

- Ceramic tile (Level I) in foyer, laundry and all bathrooms
- Hardwood (Level I) in main floor living areas
- Upgraded fireplace
- Main floor laundry room
- 200 amp electrical panel
- Singl