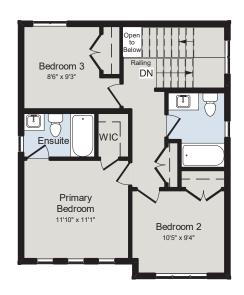

## THE LATCHFORD

1,450 SQ.FT | 2 STOREY







MAIN FLOOR

SECOND FLOOR





## ALL CARACO HOMES INCLUDE:

- 9' main floor ceilings (nominal size)\*
- Solid surface countertops in kitchen Exterior eavestroughs
- Stainless undermount kitchen sink
- Extended upper kitchen cabinets
- Natural gas fireplace
- 7 pot lights (3 in the kitchen and 4 in the living room)
- 2 pendants over the kitchen island
- Basement bathroom rough-in

- Drywalled garage
- Asphalt paved driveway
- Limited lifetime warranty of shingles
- Limited lifetime warranty of foundation waterproofing
- EnergySTAR® windows
- 7 year Tarion warranty

## **DELMAR SERIES HOMES INCLUDE:**

- Ceramic tile (Level I) in foyer, laundry and all bathrooms
- Hardwood (Level I) in main floor living areas
- Upgraded fireplace
- Main floor laundry room
- 200 amp electrical panel
- Single car garage