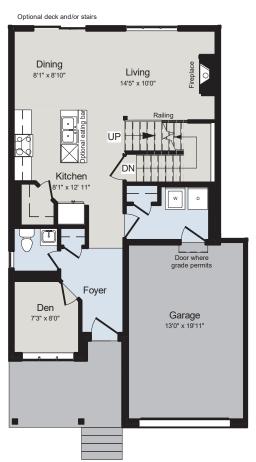

## THE LATCHFORD

1,450 SQ.FT | 2 STOREY







MAIN FLOOR

SECOND FLOOR





## ALL CARACO HOMES INCLUDE:

- 9' main floor ceilings (nominal size)\*
- Solid surface countertops in kitchen Exterior eavestroughs
- Stainless undermount kitchen sink
- Extended upper kitchen cabinets
- Natural gas fireplace
- 7 pot lights (3 in the kitchen and 4 in the living room)
- 2 pendants over the kitchen island
- Basement bathroom rough-in

- Drywalled garage
- Asphalt paved driveway
- Limited lifetime warranty of shingles
- Limited lifetime warranty of foundation waterproofing
- EnergySTAR® windows
- 7 year Tarion warranty

## **DELMAR SERIES HOMES INCLUDE:**

- Ceramic tile (Level I) in foyer, laundry and all bathrooms
- Hardwood (Level I) in main floor living areas
- Upgraded fireplace
- Main floor laundry room
- 200 amp electrical panel
- Single car garage