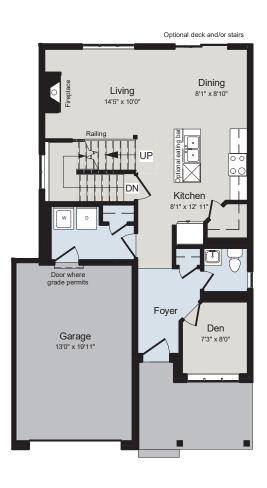

## THE LATCHFORD

1,450 SQ.FT | 2 STOREY

BATH 🗎 2.5

**ELEVATION B\*** 

SECOND FLOOR

MAIN FLOOR