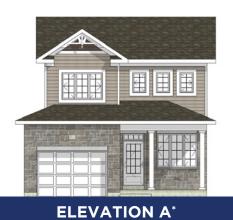

## THE LATCHFORD

1,450 SQ.FT | 2 STOREY

BATH 🗎 2.5

**ELEVATION B\*** 

SECOND FLOOR

MAIN FLOOR