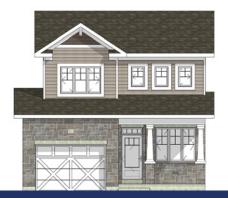

## THE LATCHFORD

1,450 SQ.FT | 2 STOREY

BATH 🗎 2.5

**ELEVATION B\*** 

SECOND FLOOR

MAIN FLOOR