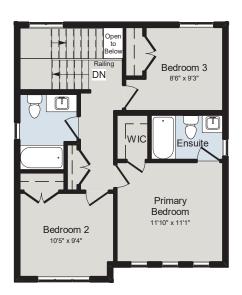

## THE LATCHFORD

1,450 SQ.FT | 2 STOREY

BATH 🗎 2.5

**ELEVATION B\*** 

SECOND FLOOR

MAIN FLOOR