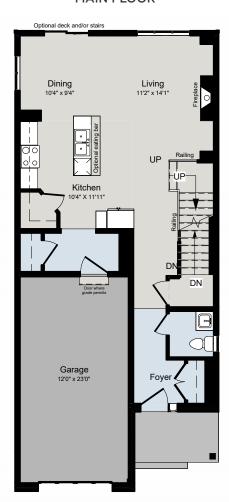

## THE LINCOLN

1,800 SQ.FT | 2 STOREY







## MAIN FLOOR



SECOND FLOOR



## ALL CARACO HOMES INCLUDE:

- 9' main floor ceilings (nominal size)\*
- Solid surface countertops in kitchen Exterior eavestroughs
- Stainless undermount kitchen sink
- Extended upper kitchen cabinets
- Natural gas fireplace
- 7 pot lights (3 in the kitchen and 4 in the living room)
- 2 pendants over the kitchen island
- Basement bathroom rough-in

- Drywalled garage
- Asphalt paved driveway
- Limited lifetime warranty of shingles
- Limited lifetime warranty of foundation waterproofing
- EnergySTAR® windows
- 7 year Tarion warranty

## **CATARAQUI SERIES HOMES INCLUDE:**

- Ceramic tile (Level I) in foyer, laundry and all bathrooms
- Hardwood (Level I) in main floor living areas
- Corner walk-in kitchen pantry
- Ensuite bathroom in primary bedroom
- 200 amp electrical p