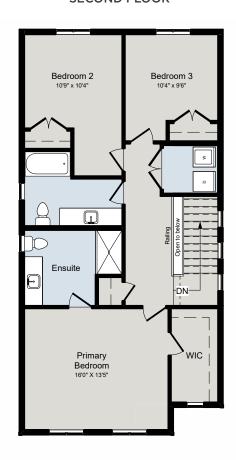

## THE LINCOLN

1,800 SQ.FT | 2 STOREY







## MAIN FLOOR



SECOND FLOOR



## ALL CARACO HOMES INCLUDE:

- 9' main floor ceilings (nominal size)\*
- Solid surface countertops in kitchen Exterior eavestroughs
- Stainless undermount kitchen sink
- Extended upper kitchen cabinets
- Natural gas fireplace
- 7 pot lights (3 in the kitchen and 4 in the living room)
- 2 pendants over the kitchen island
- Basement bathroom rough-in

- Drywalled garage
- Asphalt paved driveway
- Limited lifetime warranty of shingles
- Limited lifetime warranty of foundation waterproofing
- EnergySTAR® windows
- 7 year Tarion warranty

## **CATARAQUI SERIES HOMES INCLUDE:**

- Ceramic tile (Level I) in foyer, laundry and all bathrooms
- Hardwood (Level I) in main floor living areas
- Corner walk-in kitchen pantry
- Ensuite bathroom in primary bedroom
- 200 amp electrical panel
- Single ca