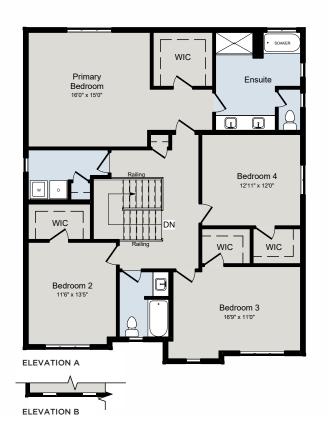

## THE MAPLEWOOD

2,970 SQ.FT | 2 STOREY | PRESTIGE SERIES

MAIN FLOOR

ELEVATION B

SECOND FLOOR