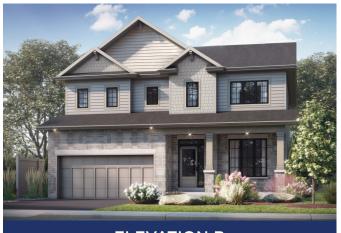

## THE MAPLEWOOD

2,970 SQ.FT | 2 STOREY | PRESTIGE SERIES

MAIN FLOOR

ELEVATION B

SECOND FLOOR