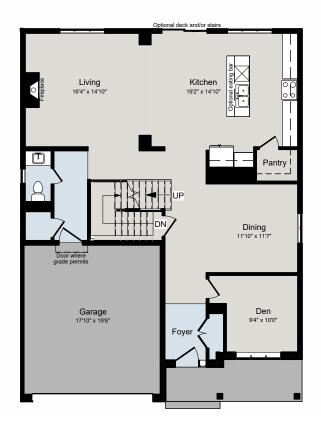

## THE MAPLEWOOD

2,970 SQ.FT | 2 STOREY | PRESTIGE SERIES

MAIN FLOOR

ELEVATION B

SECOND FLOOR