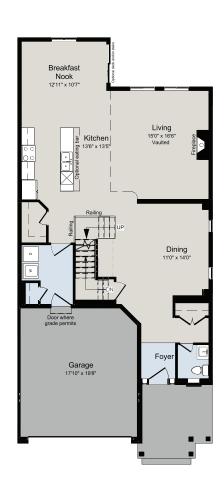

## THE MARKHAM

2,440 SQ.FT | 2 STOREY | CROWN SERIES







MAIN FLOOR

SECOND FLOOR





## ALL CARACO HOMES INCLUDE:

- 9' main floor wall height
- Quartz countertops in kitchen and bathrooms (Level I)
- Stainless undermount kitchen sink
- Extended upper kitchen cabinets
- 7 pot lights (3 in the kitchen and 4 in the living room)
- 2 pendants over the kitchen island
- Basement bathroom rough-in

- Drywalled garage
- Exterior eavestroughs
- Asphalt paved driveway
- Limited lifetime warranty of shingles
- Limited lifetime warranty of foundation waterproofing
- EnergySTAR® windows
- 7 year Tarion warranty

## **CROWN SERIES HOMES INCLUDE:**

- Ceramic tile (Level I) in foyer, laundry and bathrooms
- Hardwood flooring (Level I) in main floor living areas
- Natural gas fireplace
- 200 amp electrical panel