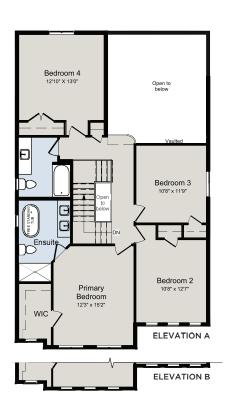

## THE MARKHAM

2,440 SQ.FT | 2 STOREY | CROWN SERIES







MAIN FLOOR

SECOND FLOOR





## ALL CARACO HOMES INCLUDE:

- 9' main floor wall height
- Quartz countertops in kitchen and bathrooms (Level I)
- Stainless undermount kitchen sink
- Extended upper kitchen cabinets
- 7 pot lights (3 in the kitchen and 4 in the living room)
- 2 pendants over the kitchen island
- Basement bathroom rough-in

- Drywalled garage
- Exterior eavestroughs
- Asphalt paved driveway
- Limited lifetime warranty of shingles
- Limited lifetime warranty of foundation waterproofing
- EnergySTAR® windows
- 7 year Tarion warranty

## **CROWN SERIES HOMES INCLUDE:**

- Ceramic tile (Level I) in foyer, laundry and bathrooms
- Hardwood flooring (Level I) in main floor living areas
- Natural gas fireplace
- 200 amp electrical panel