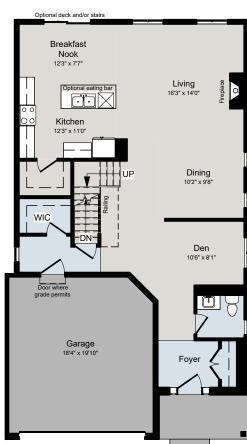

## THE NEWINGTON

2,600 SQ.FT | 2 STOREY







MAIN FLOOR





SECOND FLOOR



## ALL CARACO HOMES INCLUDE:

- 9' main floor ceilings (nominal size)\*
- Solid surface countertops in kitchen
- Stainless undermount kitchen sink
- Extended upper kitchen cabinets
- Natural gas fireplace
- 7 pot lights (3 in the kitchen and 4 in the living room)
- 2 pendants over the kitchen island
- Basement bathroom rough-in

- Drywalled garage
- Exterior eavestroughs
- Asphalt paved driveway
- Limited lifetime warranty of shinales
- Limited lifetime warranty of foundation waterproofing
- EnergySTAR® windows
- 7 year Tarion warranty

## **SUMMIT SERIES HOMES INCLUDE:**

- Ceramic tile (Level I) in foyer, laundry and all bathrooms
- Hardwood (Level I) in main floor living areas
- Upgraded fireplace
- Main or Second floor laundry room
- Double sink vanities in primary en