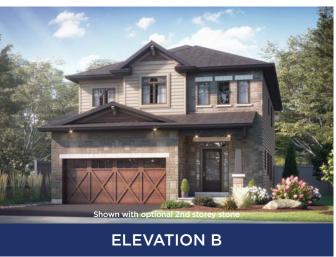

## THE NEWINGTON

2,600 SQ.FT | 2 STOREY







MAIN FLOOR





SECOND FLOOR



## ALL CARACO HOMES INCLUDE:

- 9' main floor ceilings (nominal size)\*
- Solid surface countertops in kitchen
- Stainless undermount kitchen sink
- Extended upper kitchen cabinets
- Natural gas fireplace
- 7 pot lights (3 in the kitchen and 4 in the living room)
- 2 pendants over the kitchen island
- Basement bathroom rough-in

- Drywalled garage
- Exterior eavestroughs
- Asphalt paved driveway
- Limited lifetime warranty of shinales
- Limited lifetime warranty of foundation waterproofing
- EnergySTAR® windows
- 7 year Tarion warranty

## **SUMMIT SERIES HOMES INCLUDE:**

- Ceramic tile (Level I) in foyer, laundry and all bathrooms
- Hardwood (Level I) in main floor living areas
- Upgraded fireplace
- Main or Second floor laundry room
- Double sink vaniti