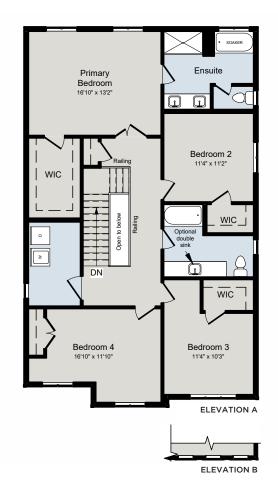

## THE NEWINGTON

2,600 SQ.FT | 2 STOREY







MAIN FLOOR





SECOND FLOOR



## ALL CARACO HOMES INCLUDE:

- 9' main floor ceilings (nominal size)\*
- Solid surface countertops in kitchen
- Stainless undermount kitchen sink
- Extended upper kitchen cabinets
- Natural gas fireplace
- 7 pot lights (3 in the kitchen and 4 in the living room)
- 2 pendants over the kitchen island
- Basement bathroom rough-in

- Drywalled garage
- Exterior eavestroughs
- Asphalt paved driveway
- Limited lifetime warranty of shinales
- Limited lifetime warranty of foundation waterproofing
- EnergySTAR® windows
- 7 year Tarion warranty

## **SUMMIT SERIES HOMES INCLUDE:**

- Ceramic tile (Level I) in foyer, laundry and all bathrooms
- Hardwood (Level I) in main floor living areas
- Upgraded fireplace
- Main or Second floor laundry room
- Double sink vanities in primary ensuite
- 200 amp