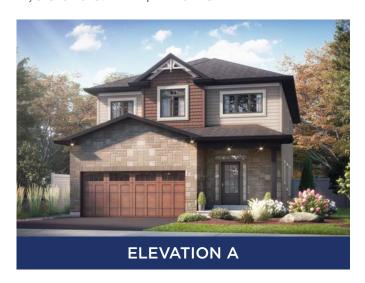

## THE NEWINGTON

2,600 SQ.FT | 2 STOREY







MAIN FLOOR





SECOND FLOOR



## ALL CARACO HOMES INCLUDE:

- 9' main floor ceilings (nominal size)\*
- Solid surface countertops in kitchen
- Stainless undermount kitchen sink
- Extended upper kitchen cabinets
- Natural gas fireplace
- 7 pot lights (3 in the kitchen and 4 in the living room)
- 2 pendants over the kitchen island
- Basement bathroom rough-in

- Drywalled garage
- Exterior eavestroughs
- Asphalt paved driveway
- Limited lifetime warranty of shinales
- Limited lifetime warranty of foundation waterproofing
- EnergySTAR® windows
- 7 year Tarion warranty

## **SUMMIT SERIES HOMES INCLUDE:**

- Ceramic tile (Level I) in foyer, laundry and all bathrooms
- Hardwood (Level I) in main floor living areas
- Upgraded fireplace
- Main or Second floor laundry room
- Double sink vani