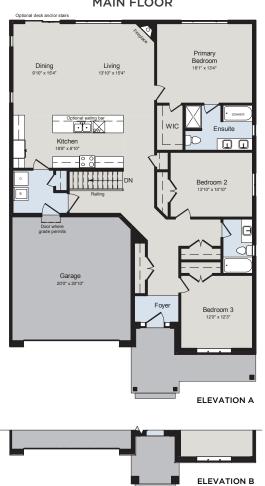

# THE OVERLEA

1,850 SQ.FT | BUNGALOW







## **BASEMENT**



## MAIN FLOOR



### **ALL CARACO HOMES INCLUDE:**

- 9' main floor ceilings (nominal size)\*
- Solid surface countertops in kitchen
- Stainless undermount kitchen sink
- Extended upper kitchen cabinets
- Natural gas fireplace
- 7 pot lights (3 in the kitchen and 4 in the living room)
- 2 pendants over the kitchen island
- Basement bathroom rough-in

- Drywalled garage
- Exterior eavestroughs
- Asphalt paved driveway
- Limited lifetime warranty of shingles
- Limited lifetime warranty of foundation waterproofing
- EnergySTAR® windows
- 7 year Tarion warranty

### LIMITED SERIES HOMES INCLUDE:

- Ceramic tile (Level I) in foyer, laundry and all bathrooms
- Hardwood (Level I) in main floor living areas
- Upgraded fireplace
- Main or Second floor laundry room
- Stone and brick exterior facade
- 200 amp elect