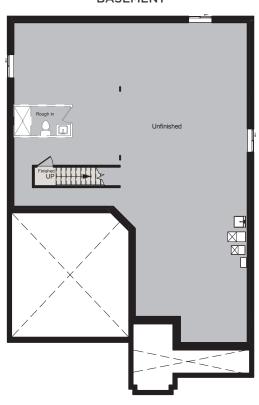

# THE OVERLEA

1,850 SQ.FT | BUNGALOW







## **BASEMENT**



## MAIN FLOOR



### **ALL CARACO HOMES INCLUDE:**

- 9' main floor ceilings (nominal size)\*
- Solid surface countertops in kitchen
- Stainless undermount kitchen sink
- Extended upper kitchen cabinets
- Natural gas fireplace
- 7 pot lights (3 in the kitchen and 4 in the living room)
- 2 pendants over the kitchen island
- Basement bathroom rough-in

- Drywalled garage
- Exterior eavestroughs
- Asphalt paved driveway
- Limited lifetime warranty of shingles
- Limited lifetime warranty of foundation waterproofing
- EnergySTAR® windows
- 7 year Tarion warranty

### LIMITED SERIES HOMES INCLUDE:

- Ceramic tile (Level I) in foyer, laundry and all bathrooms
- Hardwood (Level I) in main floor living areas
- Upgraded fireplace
- Main or Second floor laundry room
- Stone and brick exterior facad