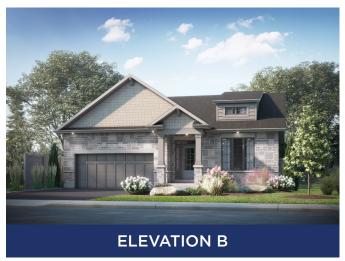

## THE OVERLEA

1,850 SQ.FT | BUNGALOW | LIMITED SERIES

**BASEMENT** 

MAIN FLOOR