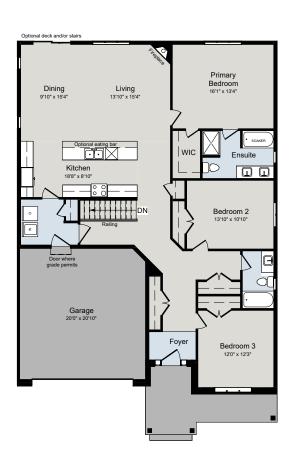

## THE OVERLEA

1,850 SQ.FT | BUNGALOW | LIMITED SERIES

**BASEMENT** 

MAIN FLOOR