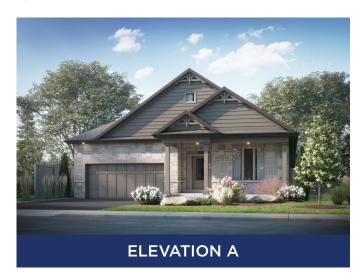

## THE OVERLEA

1,850 SQ.FT | BUNGALOW | LIMITED SERIES

**BASEMENT** 

MAIN FLOOR