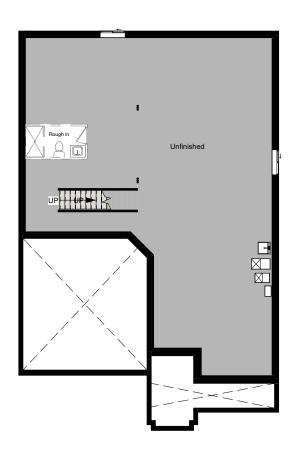

## THE OVERLEA

1,850 SQ.FT | BUNGALOW | LIMITED SERIES

**BASEMENT** 

MAIN FLOOR