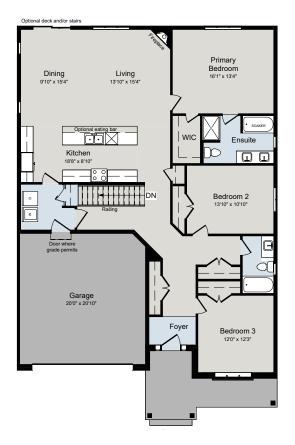

# Come Home to

# THE OVERLEA

1,850 SQ.FT | BUNGALOW | LIMITED SERIES

| BED | BATH | CAR 🔛 |
|-----|------|-------|
| 3   | 2    | 2     |



## BASEMENT



MAIN FLOOR





### ALL CARACO HOMES INCLUDE:

- 9ft main floor wall height
- Quartz countertops in kitchen and bathrooms (Level I)
- Stainless undermount kitchen sink
- Extended upper kitchen cabinets7 pot lights (3 in the kitchen
- and 4 in the living room)2 pendants over the kitchen island
- Basement bathroom rough-in

- Drywalled garage
- Exterior eavestroughs
- Asphalt paved driveway
- Limited lifetime warranty of shingles
- Limited lifetime warranty of foundation waterproofing
- EnergySTAR® windows
- 7 year Tarion warranty

#### LIMITED SERIES HOMES INCLUDE:

- Ceramic tile (Level I) in foyer, laundry and bathrooms
- Hardwood flooring (Level I) in main floor living areas
- Natural gas fireplace
- 9ft basement wall height
- 200 amp electrical panel