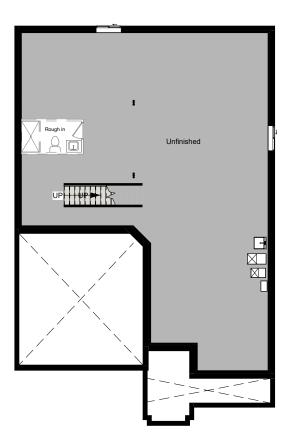

# Come Home to

# THE OVERLEA

1,850 SQ.FT | BUNGALOW | LIMITED SERIES

| BED | BATH | CAR 🔛 |
|-----|------|-------|
| 3   | 2    | 2     |



## BASEMENT



MAIN FLOOR





### ALL CARACO HOMES INCLUDE:

- 9ft main floor wall height
- Quartz countertops in kitchen and bathrooms (Level I)
- Stainless undermount kitchen sink
- Extended upper kitchen cabinets7 pot lights (3 in the kitchen
- and 4 in the living room)2 pendants over the kitchen island
- Basement bathroom rough-in

- Drywalled garage
- Exterior eavestroughs
- Asphalt paved driveway
- Limited lifetime warranty of shingles
- Limited lifetime warranty of foundation waterproofing
- EnergySTAR® windows
- 7 year Tarion warranty

#### LIMITED SERIES HOMES INCLUDE:

- Ceramic tile (Level I) in foyer, laundry and bathrooms
- Hardwood flooring (Level I) in main floor living areas
- Natural gas fireplace
- 9ft basement wall height
- 200 amp electrical panel