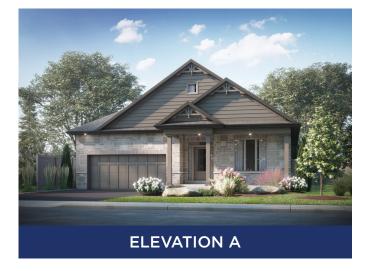

# THE OVERLEA

1,850 SQ.FT | BUNGALOW | LIMITED SERIES

| BED | BATH | CAR 🔛 |
|-----|------|-------|
| 3   | 2    | 2     |