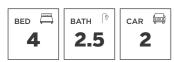

## THE PARKRIDGE

2,540 SQ.FT | 2 STOREY | CROWN SERIES

MAIN FLOOR

SECOND FLOOR