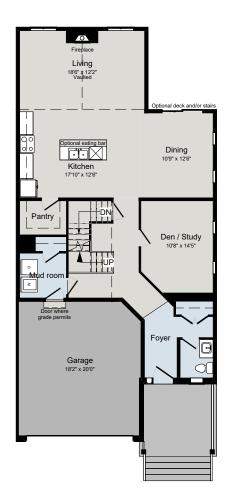

## THE PARKRIDGE

2,540 SQ.FT | 2 STOREY | CROWN SERIES

MAIN FLOOR

SECOND FLOOR