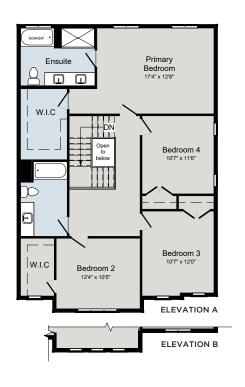

## THE PARKRIDGE

2,540 SQ.FT | 2 STOREY | CROWN SERIES

MAIN FLOOR

SECOND FLOOR