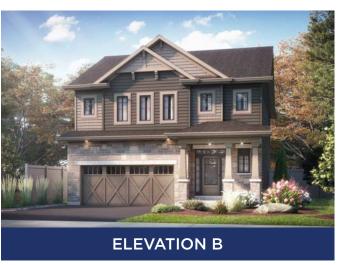

## THE PARKWOOD

2,700 SQ.FT | 2 STOREY







MAIN FLOOR

SECOND FLOOR





## ALL CARACO HOMES INCLUDE:

- 9' main floor ceilings (nominal size)\*
- Solid surface countertops in kitchen
- Stainless undermount kitchen sink
- Extended upper kitchen cabinets
- Natural gas fireplace
- 7 pot lights (3 in the kitchen and 4 in the living room)
- 2 pendants over the kitchen island
- Basement bathroom rough-in

- Drywalled garage
- Exterior eavestroughs
- Asphalt paved driveway
- Limited lifetime warranty of shingles
- Limited lifetime warranty of foundation waterproofing
- EnergySTAR® windows
- 7 year Tarion warranty

## **SUMMIT SERIES HOMES INCLUDE:**

- Ceramic tile (Level I) in foyer, laundry and all bathrooms
- Hardwood (Level I) in main floor living areas
- Upgraded fireplace
- Main or Second floor laundry room
- Double sink vanities