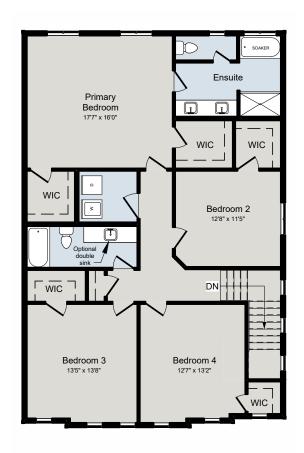

## THE PARKWOOD

2,700 SQ.FT | 2 STOREY







MAIN FLOOR

SECOND FLOOR





## ALL CARACO HOMES INCLUDE:

- 9' main floor ceilings (nominal size)\*
- Solid surface countertops in kitchen
- Stainless undermount kitchen sink
- Extended upper kitchen cabinets
- Natural gas fireplace
- 7 pot lights (3 in the kitchen and 4 in the living room)
- 2 pendants over the kitchen island
- Basement bathroom rough-in

- Drywalled garage
- Exterior eavestroughs
- Asphalt paved driveway
- Limited lifetime warranty of shingles
- Limited lifetime warranty of foundation waterproofing
- EnergySTAR® windows
- 7 year Tarion warranty

## **SUMMIT SERIES HOMES INCLUDE:**

- Ceramic tile (Level I) in foyer, laundry and all bathrooms
- Hardwood (Level I) in main floor living areas
- Upgraded fireplace
- Main or Second floor laundry room
- Double sink vanities in primary ensuite
- 200 amp