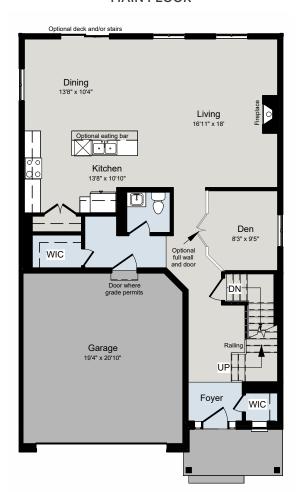

## THE PARKWOOD

2,700 SQ.FT | 2 STOREY







MAIN FLOOR

SECOND FLOOR





## ALL CARACO HOMES INCLUDE:

- 9' main floor ceilings (nominal size)\*
- Solid surface countertops in kitchen
- Stainless undermount kitchen sink
- Extended upper kitchen cabinets
- Natural gas fireplace
- 7 pot lights (3 in the kitchen and 4 in the living room)
- 2 pendants over the kitchen island
- Basement bathroom rough-in

- Drywalled garage
- Exterior eavestroughs
- Asphalt paved driveway
- Limited lifetime warranty of shingles
- Limited lifetime warranty of foundation waterproofing
- EnergySTAR® windows
- 7 year Tarion warranty

## **SUMMIT SERIES HOMES INCLUDE:**

- Ceramic tile (Level I) in foyer, laundry and all bathrooms
- Hardwood (Level I) in main floor living areas
- Upgraded fireplace
- Main or Second floor laundry room
- Double sink vanities in primary ensuite
- 200 am