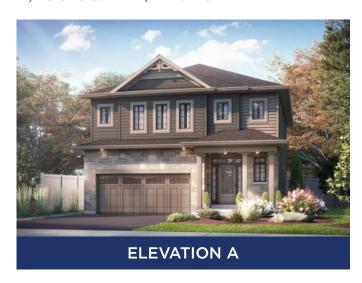

## THE PARKWOOD

2,700 SQ.FT | 2 STOREY







MAIN FLOOR

SECOND FLOOR





## ALL CARACO HOMES INCLUDE:

- 9' main floor ceilings (nominal size)\*
- Solid surface countertops in kitchen
- Stainless undermount kitchen sink
- Extended upper kitchen cabinets
- Natural gas fireplace
- 7 pot lights (3 in the kitchen and 4 in the living room)
- 2 pendants over the kitchen island
- Basement bathroom rough-in

- Drywalled garage
- Exterior eavestroughs
- Asphalt paved driveway
- Limited lifetime warranty of shingles
- Limited lifetime warranty of foundation waterproofing
- EnergySTAR® windows
- 7 year Tarion warranty

## **SUMMIT SERIES HOMES INCLUDE:**

- Ceramic tile (Level I) in foyer, laundry and all bathrooms
- Hardwood (Level I) in main floor living areas
- Upgraded fireplace
- Main or Second floor laundry room
- Double sink vaniti