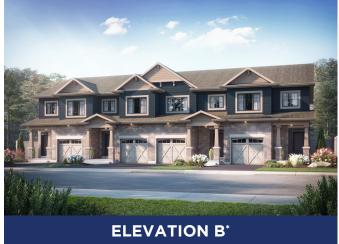

## THE RICHMOND 1,500 SQ.FT | TOWNHOME

BED 🛱 BATH 🗎 CAR 🖨 2.5 3 1

MAIN FLOOR Optional deck and/or stair

SECOND FLOOR