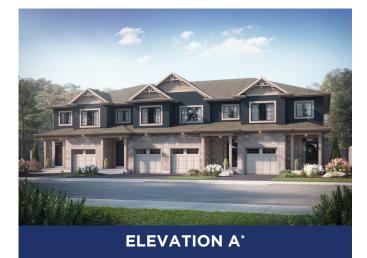

## THE RICHMOND 1,500 SQ.FT | TOWNHOME

BED 🛱 BATH 🗎 CAR 🖨 2.5 3 1

MAIN FLOOR Optional deck and/or stair

SECOND FLOOR