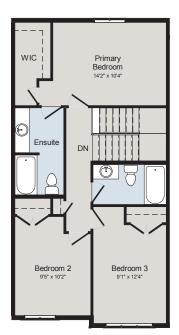

## THE RICHMOND 1,500 SQ.FT | TOWNHOME

BED 🛱 BATH 🗎 CAR 🖨 2.5 3 1

MAIN FLOOR Optional deck and/or stair

SECOND FLOOR

# Living Dining Kitche $(\mathbf{T})$ Garage Foye

ALL CARACO HOMES INCLUDE:

- 9' ceilings to the main floor
- Solid surface countertops in kitchen
  Exterior eavestroughs
- Stainless undermount kitchen sink
- Extended upper kitchen cabinets
- Natural gas fireplace
- 7 pot lights (3 in the kitchen and 4 in the living room)
- 2 pendants over the kitchen island
- Basement bathroom rough-in