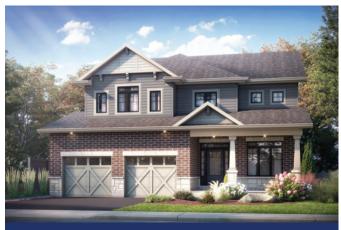

## **THE ROCKPORT** 3,050 SQ.FT | 2 STOREY

BED ➡ BATH **4 2.5** 

MAIN FLOOR

ELEVATION B

SECOND FLOOR

 WIC
 Primary Bedroom

 175" x 140"
 Ensuite

 Bedroom 2
 D

 110" x 123"
 Bedroom 4

 1210" x 117"
 Control

 Bedroom 3
 Control

 1210" x 117"
 ELEVATION A