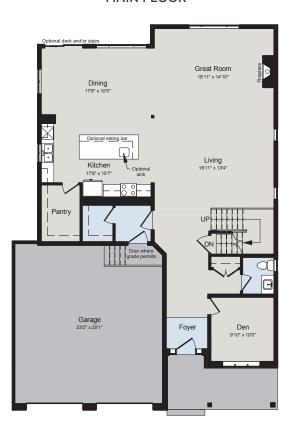

## **THE ROCKPORT** 3,050 SQ.FT | 2 STOREY

BED ➡ BATH **4 2.5** 

MAIN FLOOR

ELEVATION B

SECOND FLOOR

 WIC
 Primary Bedroom

 175" x 140"
 Ensuite

 Bedroom 2
 D

 110" x 123"
 Bedroom 4

 1210" x 117"
 Control

 Bedroom 3
 Control

 1210" x 117"
 ELEVATION A