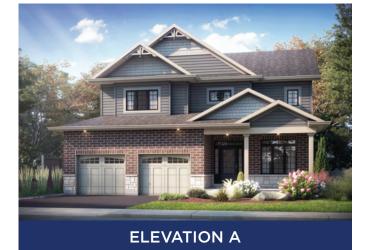

## **THE ROCKPORT** 3,050 SQ.FT | 2 STOREY

BED ➡ BATH **4 2.5** 

MAIN FLOOR

ELEVATION B

SECOND FLOOR

 WIC
 Primary Bedroom

 175" x 140"
 Ensuite

 Bedroom 2
 D

 110" x 123"
 Bedroom 4

 1210" x 117"
 Control

 Bedroom 3
 Control

 1210" x 117"
 ELEVATION A