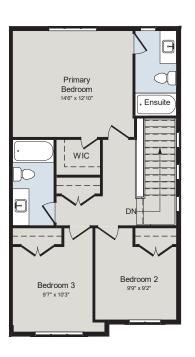

## THE STANLEY

1,600 SQ.FT | SEMI-DETACHED | URBAN SERIES

MAIN FLOOR

SECOND FLOOR