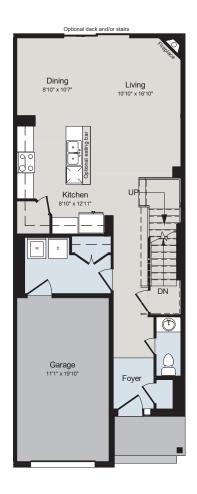

## THE STANLEY

1,600 SQ.FT | SEMI-DETACHED | URBAN SERIES

MAIN FLOOR

SECOND FLOOR