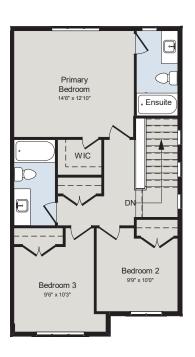

## THE STANLEY

1,600 SQ.FT | SEMI-DETACHED







SECOND FLOOR

MAIN FLOOR





## **ALL CARACO HOMES INCLUDE:**

- 9ft\* ceilings on the main floor
- Solid surface countertops in kitchen Exterior eavestroughs
- Stainless undermount kitchen sink
- Extended upper kitchen cabinets
- Natural gas fireplace
- 7 pot lights (3 in the kitchen and 4 in the living room)
- 2 pendants over the kitchen island
- Basement bathroom rough-in

- Drywalled garage
- Asphalt paved driveway
- Limited lifetime warranty of shingles
- Limited lifetime warranty of foundation waterproofing
- EnergySTAR® windows
- 7 year Tarion warranty

## **URBAN SERIES HOMES INCLUDE:**

- Ceramic tile (Level I) in foyer
- Laminate plank flooring (Level I) in main floor living areas
- Corner walk-in pantry in kitchen
- Main floor laundry room