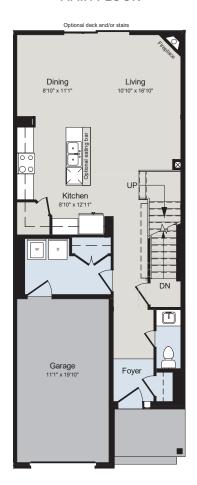

## THE STANLEY

1,600 SQ.FT | SEMI-DETACHED







SECOND FLOOR

MAIN FLOOR





## **ALL CARACO HOMES INCLUDE:**

- 9ft\* ceilings on the main floor
- Solid surface countertops in kitchen Exterior eavestroughs
- Stainless undermount kitchen sink
- Extended upper kitchen cabinets
- Natural gas fireplace
- 7 pot lights (3 in the kitchen and 4 in the living room)
- 2 pendants over the kitchen island
- Basement bathroom rough-in

- Drywalled garage
- Asphalt paved driveway
- Limited lifetime warranty of shingles
- Limited lifetime warranty of foundation waterproofing
- EnergySTAR® windows
- 7 year Tarion warranty

## **URBAN SERIES HOMES INCLUDE:**

- Ceramic tile (Level I) in foyer
- Laminate plank flooring (Level I) in main floor living areas
- Corner walk-in pantry in kitchen
- Main floor laundry room