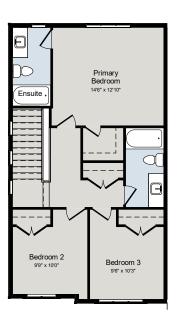

## THE STANLEY

2,160\*\* SQ.FT | SEMI-DETACHED

**BASEMENT** 

MAIN FLOOR

SECOND FLOOR

\*\*INCLUDES 560 SQ/FT OF BASEMENT FINISHING