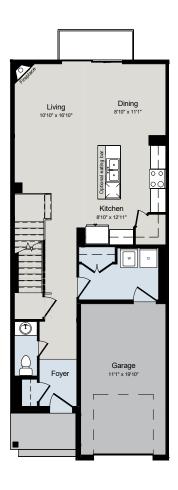

## THE STANLEY

2,160\*\* SQ.FT | SEMI-DETACHED

**BASEMENT** 

MAIN FLOOR

SECOND FLOOR

\*\*INCLUDES 560 SQ/FT OF BASEMENT FINISHING