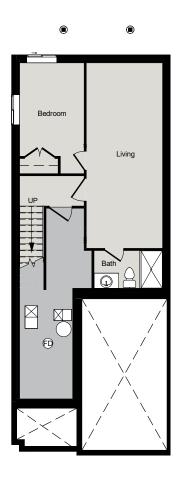

## THE STANLEY

2,160\*\* SQ.FT | SEMI-DETACHED

**BASEMENT** 

MAIN FLOOR

SECOND FLOOR

\*\*INCLUDES 560 SQ/FT OF BASEMENT FINISHING