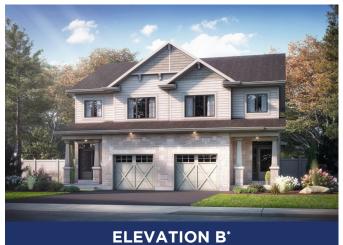

# THE STANLEY

1,600 SQ.FT | SEMI-DETACHED





#### MAIN FLOOR



SECOND FLOOR



# Θ Primary Bedroom 14'0" x 11'0" Ensuite Bedroom 2 9'3" x 10'1" Bedroom 3

#### ALL CARACO HOMES INCLUDE:

- 9' ceilings to the main floor
- Solid surface countertops in kitchen
  Exterior eavestroughs
- Stainless undermount kitchen sink
- Extended upper kitchen cabinets
- Natural gas fireplace
- 7 pot lights (3 in the kitchen and 4 in the living room)
- 2 pendants over the kitchen island
- Basement bathroom rough-in

- Drywalled garage
- Asphalt paved driveway
- Limited lifetime warranty of shingles
- Limited lifetime warranty of foundation waterproofing
- EnergySTAR<sup>®</sup> windows
- 7 year Tarion warranty

### **URBAN SERIES HOMES INCLUDE:**

- Ceramic tile (Level I) in foyer
- Laminate plank flooring (Level I) in main floor living areas
- Corner walk-in pantry in