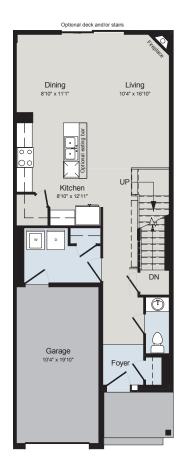

#### MAIN FLOOR

SECOND FLOOR

# Θ Primary Bedroom 14'0" x 11'0" Ensuite Bedroom 2 9'3" x 10'1" Bedroom 3