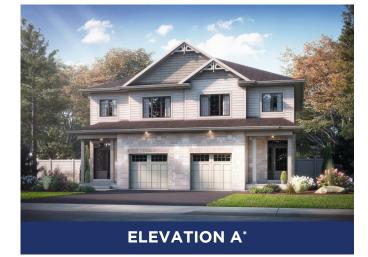

# THE STANLEY

1,600 SQ.FT | SEMI-DETACHED





#### MAIN FLOOR



SECOND FLOOR



# Θ Primary Bedroom 14'0" x 11'0" Ensuite Bedroom 2 9'3" x 10'1" Bedroom 3

#### ALL CARACO HOMES INCLUDE:

- 9' ceilings to the main floor
- Solid surface countertops in kitchen
  Exterior eavestroughs
- Stainless undermount kitchen sink
- Extended upper kitchen cabinets
- Natural gas fireplace
- 7 pot lights (3 in the kitchen and 4 in the living room)
- 2 pendants over the kitchen island
- Basement bathroom rough-in

- Drywalled garage
- Asphalt paved driveway
- Limited lifetime warranty of shingles
- Limited lifetime warranty of foundation waterproofing
- EnergySTAR<sup>®</sup> windows
- 7 year Tarion warranty

### **URBAN SERIES HOMES INCLUDE:**

- Ceramic tile (Level I) in foyer
- Laminate plank flooring (Level I) in main floor living areas
- Corne