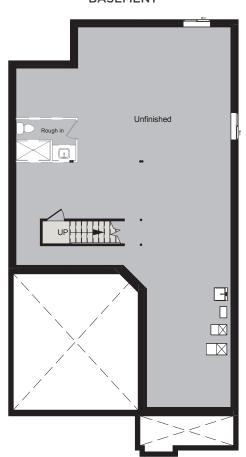

# THE STONEHAM

1,500 SQ.FT | BUNGALOW







## **BASEMENT**



## MAIN FLOOR



### **ALL CARACO HOMES INCLUDE:**

- 9' main floor ceilings (nominal size)\*
- Solid surface countertops in kitchen Exterior eavestroughs
- Stainless undermount kitchen sink
- Extended upper kitchen cabinets
- Natural gas fireplace
- 7 pot lights (3 in the kitchen and 4 in the living room)
- 2 pendants over the kitchen island
- Basement bathroom rough-in

- Drywalled garage
- Asphalt paved driveway
- Limited lifetime warranty of shingles
- Limited lifetime warranty of foundation waterproofing
- EnergySTAR® windows
- 7 year Tarion warranty

### **SUMMIT SERIES HOMES INCLUDE:**

- Ceramic tile (Level I) in foyer, laundry and all bathrooms
- Hardwood (Level I) in main floor living areas
- Upgraded fireplace
- Main or Second floor laundry room
- Double sink vanities in prima