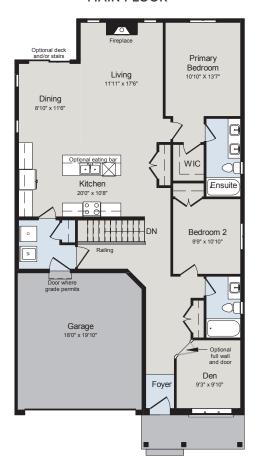

# THE STONEHAM

1,500 SQ.FT | BUNGALOW







## **BASEMENT**



## MAIN FLOOR



### **ALL CARACO HOMES INCLUDE:**

- 9' main floor ceilings (nominal size)\*
- Solid surface countertops in kitchen Exterior eavestroughs
- Stainless undermount kitchen sink
- Extended upper kitchen cabinets
- Natural gas fireplace
- 7 pot lights (3 in the kitchen and 4 in the living room)
- 2 pendants over the kitchen island
- Basement bathroom rough-in

- Drywalled garage
- Asphalt paved driveway
- Limited lifetime warranty of shingles
- Limited lifetime warranty of foundation waterproofing
- EnergySTAR® windows
- 7 year Tarion warranty

### **SUMMIT SERIES HOMES INCLUDE:**

- Ceramic tile (Level I) in foyer, laundry and all bathrooms
- Hardwood (Level I) in main floor living areas
- Upgraded fireplace
- Main or Second floor laundry room
- Double sink vanities in primary ensuite
- 200