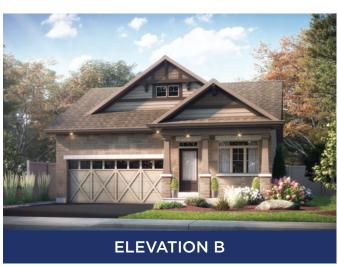

# THE STONEHAM

1,500 SQ.FT | BUNGALOW







## **BASEMENT**



## MAIN FLOOR



### **ALL CARACO HOMES INCLUDE:**

- 9' main floor ceilings (nominal size)\*
- Solid surface countertops in kitchen Exterior eavestroughs
- Stainless undermount kitchen sink
- Extended upper kitchen cabinets
- Natural gas fireplace
- 7 pot lights (3 in the kitchen and 4 in the living room)
- 2 pendants over the kitchen island
- Basement bathroom rough-in

- Drywalled garage
- Asphalt paved driveway
- Limited lifetime warranty of shingles
- Limited lifetime warranty of foundation waterproofing
- EnergySTAR® windows
- 7 year Tarion warranty

### **SUMMIT SERIES HOMES INCLUDE:**

- Ceramic tile (Level I) in foyer, laundry and all bathrooms
- Hardwood (Level I) in main floor living areas
- Upgraded fireplace
- Main or Second floor laundry room
- Double sin