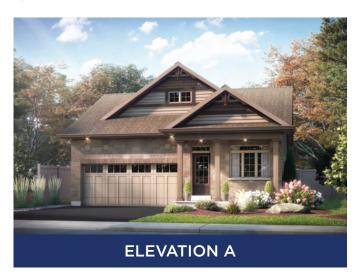

# THE STONEHAM

1,500 SQ.FT | BUNGALOW







## **BASEMENT**



## MAIN FLOOR



### **ALL CARACO HOMES INCLUDE:**

- 9' main floor ceilings (nominal size)\*
- Solid surface countertops in kitchen Exterior eavestroughs
- Stainless undermount kitchen sink
- Extended upper kitchen cabinets
- Natural gas fireplace
- 7 pot lights (3 in the kitchen and 4 in the living room)
- 2 pendants over the kitchen island
- Basement bathroom rough-in

- Drywalled garage
- Asphalt paved driveway
- Limited lifetime warranty of shingles
- Limited lifetime warranty of foundation waterproofing
- EnergySTAR® windows
- 7 year Tarion warranty

### **SUMMIT SERIES HOMES INCLUDE:**

- Ceramic tile (Level I) in foyer, laundry and all bathrooms
- Hardwood (Level I) in main floor living areas
- Upgraded fireplace
- Main or Second floor laundry room
- Double s