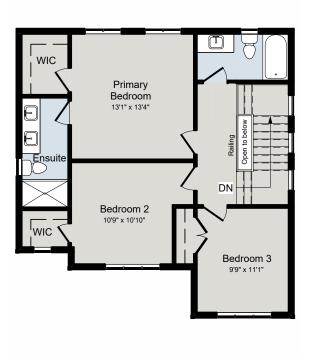

## THE THORNCREST

1,700 SQ.FT | 2 STOREY







MAIN FLOOR

SECOND FLOOR





## ALL CARACO HOMES INCLUDE:

- 9' main floor ceilings (nominal size)\*
- Solid surface countertops in kitchen
- Stainless undermount kitchen sink
- Extended upper kitchen cabinets
- Natural gas fireplace
- 7 pot lights (3 in the kitchen and 4 in the living room)
- 2 pendants over the kitchen island
- Basement bathroom rough-in

- Drywalled garage
- Exterior eavestroughs
- Asphalt paved driveway
- Limited lifetime warranty of shingles
- Limited lifetime warranty of foundation waterproofing
- EnergySTAR® windows
- 7 year Tarion warranty

## **SUMMIT SERIES HOMES INCLUDE:**

- Ceramic tile (Level I) in foyer, laundry and all bathrooms
- Hardwood (Level I) in main floor living areas
- Upgraded fireplace
- Main or Second floor laundry room
- Double sink vanities in primary ensuite
- 200 amp