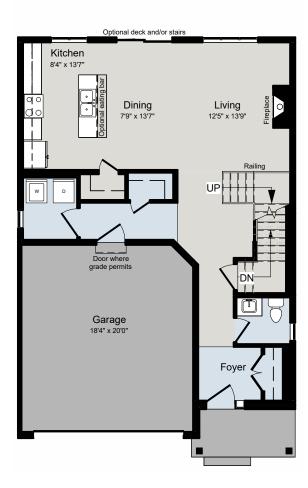

## THE THORNCREST

1,700 SQ.FT | 2 STOREY







MAIN FLOOR

SECOND FLOOR





## ALL CARACO HOMES INCLUDE:

- 9' main floor ceilings (nominal size)\*
- Solid surface countertops in kitchen
- Stainless undermount kitchen sink
- Extended upper kitchen cabinets
- Natural gas fireplace
- 7 pot lights (3 in the kitchen and 4 in the living room)
- 2 pendants over the kitchen island
- Basement bathroom rough-in

- Drywalled garage
- Exterior eavestroughs
- Asphalt paved driveway
- Limited lifetime warranty of shingles
- Limited lifetime warranty of foundation waterproofing
- EnergySTAR® windows
- 7 year Tarion warranty

## **SUMMIT SERIES HOMES INCLUDE:**

- Ceramic tile (Level I) in foyer, laundry and all bathrooms
- Hardwood (Level I) in main floor living areas
- Upgraded fireplace
- Main or Second floor laundry room
- Double sink vanities in primary ensuite
- 200 am