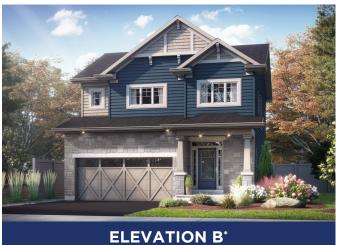

## THE THORNCREST

1,700 SQ.FT | 2 STOREY

SECOND FLOOR

ALL CARACO HOMES INCLUDE:

- 9' ceilings to the main floor
- Solid surface countertops in kitchen
  Exterior eavestroughs
- Stainless undermount kitchen sink
- Extended upper kitchen cabinets
- Natural gas fireplace
- 7 pot lights (3 in the kitchen and 4 in the living room)
- 2 pendants over the kitchen island
- Basement bathroom rough-in