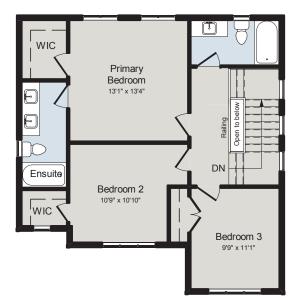

## THE THORNCREST

1,700 SQ.FT | 2 STOREY

SECOND FLOOR

ALL CARACO HOMES INCLUDE:

- 9' ceilings to the main floor
- Solid surface countertops in kitchen
  Exterior eavestroughs
- Stainless undermount kitchen sink
- Extended upper kitchen cabinets
- Natural gas fireplace
- 7 pot lights (3 in the kitchen and 4 in the living room)
- 2 pendants over the kitchen island
- Basement bathroom rough-in