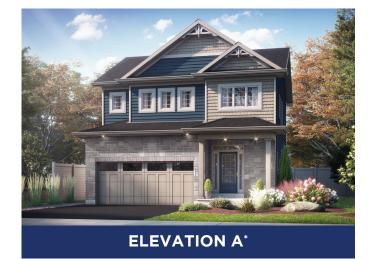

## THE THORNCREST

1,700 SQ.FT | 2 STOREY

SECOND FLOOR

ALL CARACO HOMES INCLUDE:

- 9' ceilings to the main floor
- Solid surface countertops in kitchen
  Exterior eavestroughs
- Stainless undermount kitchen sink
- Extended upper kitchen cabinets
- Natural gas fireplace
- 7 pot lights (3 in the kitchen and 4 in the living room)
- 2 pendants over the kitchen island
- Basement bathroom rough-in