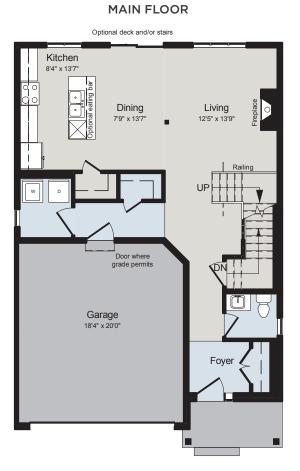

## THE THORNCREST

1,700 SQ.FT | 2 STOREY

SECOND FLOOR

ALL CARACO HOMES INCLUDE:

- 9' ceilings to the main floor
- Solid surface countertops in kitchen
  Exterior eavestroughs
- Stainless undermount kitchen sink
- Extended upper kitchen cabinets
- Natural gas fireplace
- 7 pot lights (3 in the kitchen and 4 in the living room)
- 2 pendants over the kitchen island
- Basement bathroom rough-in