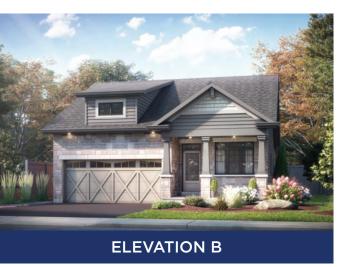

# THE WAKEFIELD

1,650 SQ.FT | BUNGALOW







# **BASEMENT**



# MAIN FLOOR



### **ALL CARACO HOMES INCLUDE:**

- 9' main floor ceilings (nominal size)\*
- Solid surface countertops in kitchen Exterior eavestroughs
- Stainless undermount kitchen sink
- Extended upper kitchen cabinets
- Natural gas fireplace
- 7 pot lights (3 in the kitchen and 4 in the living room)
- 2 pendants over the kitchen island
- Basement bathroom rough-in

- Drywalled garage
- Asphalt paved driveway
- Limited lifetime warranty of shingles
- Limited lifetime warranty of foundation waterproofing
- EnergySTAR® windows
- 7 year Tarion warranty

### **SUMMIT SERIES HOMES INCLUDE:**

- Ceramic tile (Level I) in foyer, laundry and all bathrooms
- Hardwood (Level I) in main floor living areas
- Upgraded fireplace
- Main or Second floor laundry room
- Double sink