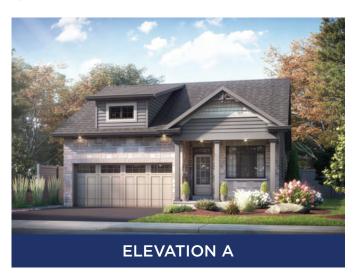

# THE WAKEFIELD

1,650 SQ.FT | BUNGALOW







# **BASEMENT**



# MAIN FLOOR



### **ALL CARACO HOMES INCLUDE:**

- 9' main floor ceilings (nominal size)\*
- Solid surface countertops in kitchen Exterior eavestroughs
- Stainless undermount kitchen sink
- Extended upper kitchen cabinets
- Natural gas fireplace
- 7 pot lights (3 in the kitchen and 4 in the living room)
- 2 pendants over the kitchen island
- Basement bathroom rough-in

- Drywalled garage
- Asphalt paved driveway
- Limited lifetime warranty of shingles
- Limited lifetime warranty of foundation waterproofing
- EnergySTAR® windows
- 7 year Tarion warranty

### **SUMMIT SERIES HOMES INCLUDE:**

- Ceramic tile (Level I) in foyer, laundry and all bathrooms
- Hardwood (Level I) in main floor living areas
- Upgraded fireplace
- Main or Second floor laundry room
- Double sin