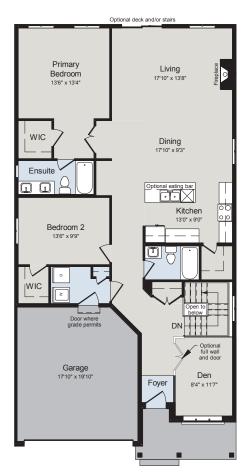

# THE WAKEFIELD

1,650 SQ.FT | BUNGALOW







# **BASEMENT**



# MAIN FLOOR



### **ALL CARACO HOMES INCLUDE:**

- 9' main floor ceilings (nominal size)\*
- Solid surface countertops in kitchen Exterior eavestroughs
- Stainless undermount kitchen sink
- Extended upper kitchen cabinets
- Natural gas fireplace
- 7 pot lights (3 in the kitchen and 4 in the living room)
- 2 pendants over the kitchen island
- Basement bathroom rough-in

- Drywalled garage
- Asphalt paved driveway
- Limited lifetime warranty of shingles
- Limited lifetime warranty of foundation waterproofing
- EnergySTAR® windows
- 7 year Tarion warranty

### **SUMMIT SERIES HOMES INCLUDE:**

- Ceramic tile (Level I) in foyer, laundry and all bathrooms
- Hardwood (Level I) in main floor living areas
- Upgraded fireplace
- Main or Second floor laundry room
- Double sink vanities in primary ensuite
- 200