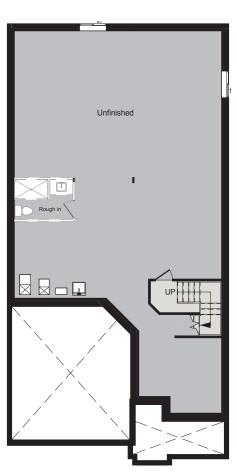

# THE WAKEFIELD

1,650 SQ.FT | BUNGALOW







# **BASEMENT**



# MAIN FLOOR



### **ALL CARACO HOMES INCLUDE:**

- 9' main floor ceilings (nominal size)\*
- Solid surface countertops in kitchen Exterior eavestroughs
- Stainless undermount kitchen sink
- Extended upper kitchen cabinets
- Natural gas fireplace
- 7 pot lights (3 in the kitchen and 4 in the living room)
- 2 pendants over the kitchen island
- Basement bathroom rough-in

- Drywalled garage
- Asphalt paved driveway
- Limited lifetime warranty of shingles
- Limited lifetime warranty of foundation waterproofing
- EnergySTAR® windows
- 7 year Tarion warranty

### **SUMMIT SERIES HOMES INCLUDE:**

- Ceramic tile (Level I) in foyer, laundry and all bathrooms
- Hardwood (Level I) in main floor living areas
- Upgraded fireplace
- Main or Second floor laundry room
- Double sink vanities in primar