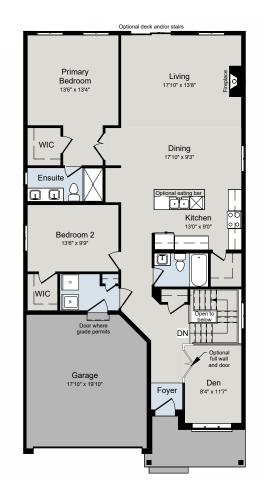

## THE WAKEFIELD

1,650 SQ.FT | BUNGALOW







**BASEMENT** 

MAIN FLOOR





## ALL CARACO HOMES INCLUDE:

- 9' main floor ceilings (nominal size)\*
- Solid surface countertops in kitchen Exterior eavestroughs
- Stainless undermount kitchen sink
- Extended upper kitchen cabinets
- Natural gas fireplace
- 7 pot lights (3 in the kitchen and 4 in the living room)
- 2 pendants over the kitchen island
- Basement bathroom rough-in

- Drywalled garage
- Asphalt paved driveway
- Limited lifetime warranty of shinales
- Limited lifetime warranty of foundation waterproofing
- EnergySTAR® windows
- 7 year Tarion warranty

## **SUMMIT SERIES HOMES INCLUDE:**

- Ceramic tile (Level I) in foyer, laundry and all bathrooms
- Hardwood (Level I) in main floor living areas
- Upgraded fireplace
- Main or Second floor laundry room
- Double sink vanities in primary ensuite
- 200 amp el