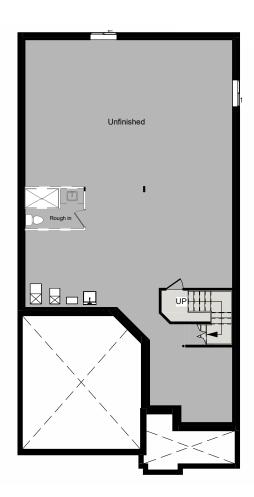

## THE WAKEFIELD

1,650 SQ.FT | BUNGALOW







**BASEMENT** 

MAIN FLOOR





## ALL CARACO HOMES INCLUDE:

- 9' main floor ceilings (nominal size)\*
- Solid surface countertops in kitchen Exterior eavestroughs
- Stainless undermount kitchen sink
- Extended upper kitchen cabinets
- Natural gas fireplace
- 7 pot lights (3 in the kitchen and 4 in the living room)
- 2 pendants over the kitchen island
- Basement bathroom rough-in

- Drywalled garage
- Asphalt paved driveway
- Limited lifetime warranty of shinales
- Limited lifetime warranty of foundation waterproofing
- EnergySTAR® windows
- 7 year Tarion warranty

## **SUMMIT SERIES HOMES INCLUDE:**

- Ceramic tile (Level I) in foyer, laundry and all bathrooms
- Hardwood (Level I) in main floor living areas
- Upgraded fireplace
- Main or Second floor laundry room
- Double sink vanities in primary ensuite
- 200 amp