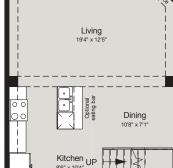

## THE WELLESLEY

1,700 SQ.FT | TOWNHOME







## MAIN FLOOR





SECOND FLOOR



## **ALL CARACO HOMES INCLUDE:**

- 9' ceilings to the main floor
- Solid surface countertops in kitchen Exterior eavestroughs
- Stainless undermount kitchen sink
- Extended upper kitchen cabinets
- Natural gas fireplace
- 7 pot lights (3 in the kitchen and 4 in the living room)
- 2 pendants over the kitchen island
- Basement bathroom rough-in

- Drywalled garage
- Asphalt paved driveway
- Limited lifetime warranty of shingles
- Limited lifetime warranty of foundation waterproofing
- EnergySTAR® windows
- 7 year Tarion warranty

## **URBAN SERIES HOMES INCLUDE:**

- Ceramic tile (Level I) in foyer
- Laminate plank flooring (Level I) in main floor living areas
- Corner walk-in pantry in kitchen
- Main floor laundry room