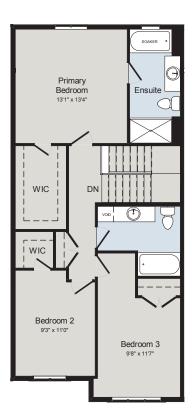

## THE WELLESLEY

1,700 SQ.FT | TOWNHOME







## MAIN FLOOR





SECOND FLOOR



## **ALL CARACO HOMES INCLUDE:**

- 9' ceilings to the main floor
- Solid surface countertops in kitchen Exterior eavestroughs
- Stainless undermount kitchen sink
- Extended upper kitchen cabinets
- Natural gas fireplace
- 7 pot lights (3 in the kitchen and 4 in the living room)
- 2 pendants over the kitchen island
- Basement bathroom rough-in

- Drywalled garage
- Asphalt paved driveway
- Limited lifetime warranty of shingles
- Limited lifetime warranty of foundation waterproofing
- EnergySTAR® windows
- 7 year Tarion warranty

## **URBAN SERIES HOMES INCLUDE:**

- Ceramic tile (Level I) in foyer
- Laminate plank flooring (Level I) in main floor living areas
- Corner walk-in pantry in kitchen
- Main floor laundry room