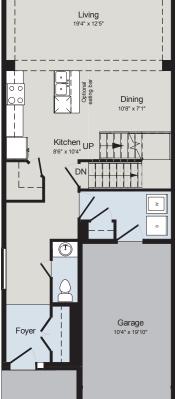

## THE WELLESLEY

1,700 SQ.FT | TOWNHOME







## MAIN FLOOR





SECOND FLOOR



## **ALL CARACO HOMES INCLUDE:**

- 9' ceilings to the main floor
- Solid surface countertops in kitchen Exterior eavestroughs
- Stainless undermount kitchen sink
- Extended upper kitchen cabinets
- Natural gas fireplace
- 7 pot lights (3 in the kitchen and 4 in the living room)
- 2 pendants over the kitchen island
- Basement bathroom rough-in

- Drywalled garage
- Asphalt paved driveway
- Limited lifetime warranty of shingles
- Limited lifetime warranty of foundation waterproofing
- EnergySTAR® windows
- 7 year Tarion warranty

## **URBAN SERIES HOMES INCLUDE:**

- Ceramic tile (Level I) in foyer
- Laminate plank flooring (Level I) in main floor living areas
- Corner walk-in pantry in kitchen
- Main floor laundry room