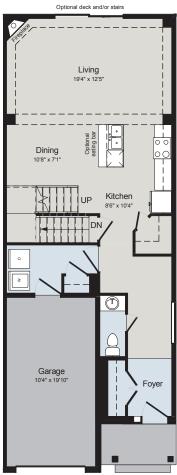

## THE WELLESLEY

1,700 SQ.FT | TOWNHOME







## MAIN FLOOR



SECOND FLOOR



## **ALL CARACO HOMES INCLUDE:**

- 9' ceilings to the main floor
- Solid surface countertops in kitchen Exterior eavestroughs
- Stainless undermount kitchen sink
- Extended upper kitchen cabinets
- Natural gas fireplace
- 7 pot lights (3 in the kitchen and 4 in the living room)
- 2 pendants over the kitchen island
- Basement bathroom rough-in

- Drywalled garage
- Asphalt paved driveway
- Limited lifetime warranty of shingles
- Limited lifetime warranty of foundation waterproofing
- EnergySTAR® windows
- 7 year Tarion warranty

## **URBAN SERIES HOMES INCLUDE:**

- Ceramic tile (Level I) in foyer
- Laminate plank flooring (Level I) in main floor living areas
- Corner walk-in pantry in kitchen
- Main floor laundry room