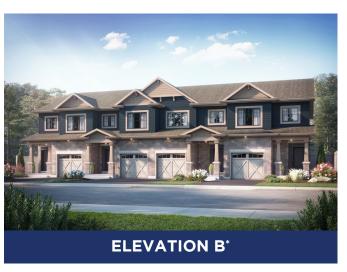

## THE WELLESLEY

1,700 SQ.FT | TOWNHOME







## MAIN FLOOR



SECOND FLOOR



## **ALL CARACO HOMES INCLUDE:**

- 9' ceilings to the main floor
- Solid surface countertops in kitchen Exterior eavestroughs
- Stainless undermount kitchen sink
- Extended upper kitchen cabinets
- Natural gas fireplace
- 7 pot lights (3 in the kitchen and 4 in the living room)
- 2 pendants over the kitchen island
- Basement bathroom rough-in

- Drywalled garage
- Asphalt paved driveway
- Limited lifetime warranty of shingles
- Limited lifetime warranty of foundation waterproofing
- EnergySTAR® windows
- 7 year Tarion warranty

## **URBAN SERIES HOMES INCLUDE:**

- Ceramic tile (Level I) in foyer
- Laminate plank flooring (Level I) in main floor living areas
- Corner walk-in pantry in kitchen
- Main floor laundry room