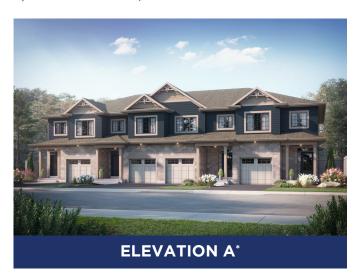

## THE WELLESLEY

1,700 SQ.FT | TOWNHOME







## MAIN FLOOR



SECOND FLOOR



## **ALL CARACO HOMES INCLUDE:**

- 9' ceilings to the main floor
- Solid surface countertops in kitchen Exterior eavestroughs
- Stainless undermount kitchen sink
- Extended upper kitchen cabinets
- Natural gas fireplace
- 7 pot lights (3 in the kitchen and 4 in the living room)
- 2 pendants over the kitchen island
- Basement bathroom rough-in

- Drywalled garage
- Asphalt paved driveway
- Limited lifetime warranty of shingles
- Limited lifetime warranty of foundation waterproofing
- EnergySTAR® windows
- 7 year Tarion warranty

## **URBAN SERIES HOMES INCLUDE:**

- Ceramic tile (Level I) in foyer
- Laminate plank flooring (Level I) in main floor living areas
- Corner walk-in pantry in kitchen
- Main floor laundry room