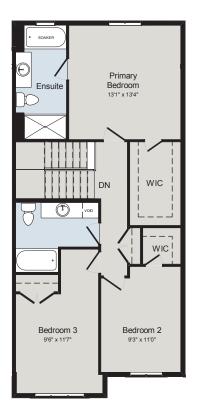

## THE WELLESLEY

1,700 SQ.FT | TOWNHOME







## MAIN FLOOR



SECOND FLOOR



## **ALL CARACO HOMES INCLUDE:**

- 9' ceilings to the main floor
- Solid surface countertops in kitchen Exterior eavestroughs
- Stainless undermount kitchen sink
- Extended upper kitchen cabinets
- Natural gas fireplace
- 7 pot lights (3 in the kitchen and 4 in the living room)
- 2 pendants over the kitchen island
- Basement bathroom rough-in

- Drywalled garage
- Asphalt paved driveway
- Limited lifetime warranty of shingles
- Limited lifetime warranty of foundation waterproofing
- EnergySTAR® windows
- 7 year Tarion warranty

## **URBAN SERIES HOMES INCLUDE:**

- Ceramic tile (Level I) in foyer
- Laminate plank flooring (Level I) in main floor living areas
- Corner walk-in pantry in kitchen
- Main floor laundry room