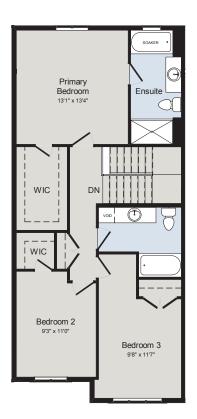

## THE WELLESLEY

1,700 SQ.FT | TOWNHOME







## MAIN FLOOR



SECOND FLOOR



## **ALL CARACO HOMES INCLUDE:**

- 9ft\* ceilings on the main floor
- Solid surface countertops in kitchen Exterior eavestroughs
- Stainless undermount kitchen sink
- Extended upper kitchen cabinets
- Natural gas fireplace
- 7 pot lights (3 in the kitchen and 4 in the living room)
- 2 pendants over the kitchen island
- Basement bathroom rough-in

- Drywalled garage
- Asphalt paved driveway
- Limited lifetime warranty of shingles
- Limited lifetime warranty of foundation waterproofing
- EnergySTAR® windows
- 7 year Tarion warranty

## **URBAN SERIES HOMES INCLUDE:**

- Ceramic tile (Level I) in foyer
- Laminate plank flooring (Level I) in main floor living areas
- Corner walk-in pantry in kitchen
- Main floor laundry room