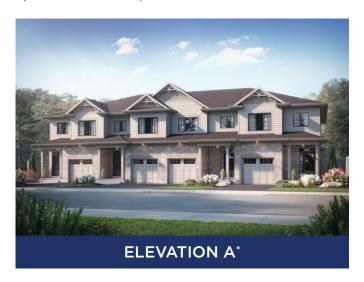

## THE WELLESLEY

1,700 SQ.FT | TOWNHOME







## MAIN FLOOR



SECOND FLOOR



## **ALL CARACO HOMES INCLUDE:**

- 9ft\* ceilings on the main floor
- Solid surface countertops in kitchen Exterior eavestroughs
- Stainless undermount kitchen sink
- Extended upper kitchen cabinets
- Natural gas fireplace
- 7 pot lights (3 in the kitchen and 4 in the living room)
- 2 pendants over the kitchen island
- Basement bathroom rough-in

- Drywalled garage
- Asphalt paved driveway
- Limited lifetime warranty of shingles
- Limited lifetime warranty of foundation waterproofing
- EnergySTAR® windows
- 7 year Tarion warranty

## **URBAN SERIES HOMES INCLUDE:**

- Ceramic tile (Level I) in foyer
- Laminate plank flooring (Level I) in main floor living areas
- Corner walk-in pantry in kitchen
- Main floor laundry room