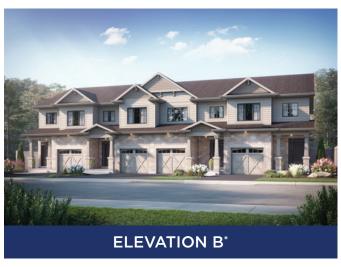

## THE WELLESLEY

1,700 SQ.FT | TOWNHOME







## MAIN FLOOR



SECOND FLOOR



## **ALL CARACO HOMES INCLUDE:**

- 9ft\* ceilings on the main floor
- Solid surface countertops in kitchen Exterior eavestroughs
- Stainless undermount kitchen sink
- Extended upper kitchen cabinets
- Natural gas fireplace
- 7 pot lights (3 in the kitchen and 4 in the living room)
- 2 pendants over the kitchen island
- Basement bathroom rough-in

- Drywalled garage
- Asphalt paved driveway
- Limited lifetime warranty of shingles
- Limited lifetime warranty of foundation waterproofing
- EnergySTAR® windows
- 7 year Tarion warranty

## **URBAN SERIES HOMES INCLUDE:**

- Ceramic tile (Level I) in foyer
- Laminate plank flooring (Level I) in main floor living areas
- Corner walk-in pantry in kitchen
- Main floor laundry room