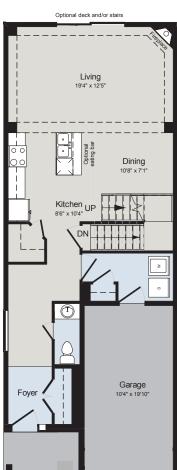

## THE WELLESLEY

1,700 SQ.FT | TOWNHOME







## MAIN FLOOR



SECOND FLOOR



## **ALL CARACO HOMES INCLUDE:**

- 9ft\* ceilings on the main floor
- Solid surface countertops in kitchen Exterior eavestroughs
- Stainless undermount kitchen sink
- Extended upper kitchen cabinets
- Natural gas fireplace
- 7 pot lights (3 in the kitchen and 4 in the living room)
- 2 pendants over the kitchen island
- Basement bathroom rough-in

- Drywalled garage
- Asphalt paved driveway
- Limited lifetime warranty of shingles
- Limited lifetime warranty of foundation waterproofing
- EnergySTAR® windows
- 7 year Tarion warranty

## **URBAN SERIES HOMES INCLUDE:**

- Ceramic tile (Level I) in foyer
- Laminate plank flooring (Level I) in main floor living areas
- Corner walk-in pantry in kitchen
- Main floor laundry room