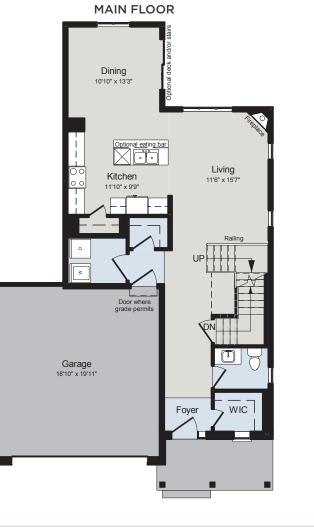

## THE WILLOWDALE

1,800 SQ.FT | 2 STOREY

SECOND FLOOR

8

Bedroom 2

## SUMMIT SERIES HOMES INCLUDE:

DN

Bedroom 3

WIC

- Ceramic tile (Level I) in foyer, laundry and all bathrooms
- Hardwood (Level I) in main floor living areas
- Upgraded fireplace
- Main or Second floor laundry room
- Double sink vanities in primary ensuite
- 200 amp electrical panel
- Wide double garage