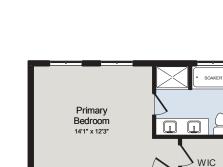

## THE WILLOWDALE

1,800 SQ.FT | 2 STOREY

SECOND FLOOR

8

Bedroom 2

## SUMMIT SERIES HOMES INCLUDE:

DN

Bedroom 3

WIC

- Ceramic tile (Level I) in foyer, laundry and all bathrooms
- Hardwood (Level I) in main floor living areas
- Upgraded fireplace
- Main or Second floor laundry room
- Double sink vanities in primary ensuite
- 200 amp electrical panel
- Wide double garage