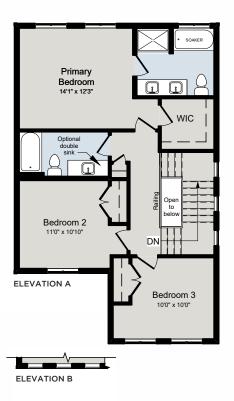

## THE WILLOWDALE 1,800 SQ.FT | 2 STOREY





MAIN FLOOR



SECOND FLOOR



## ALL CARACO HOMES INCLUDE:

- 9' main floor ceilings (nominal size)\*
- Solid surface countertops in kitchen Exterior eavestroughs
- Stainless undermount kitchen sink
- Extended upper kitchen cabinets
- Natural gas fireplace
- 7 pot lights (3 in the kitchen and 4 in the living room)
- 2 pendants over the kitchen island
- Basement bathroom rough-in

- Drywalled garage
- Asphalt paved driveway
- Limited lifetime warranty of shinales
- Limited lifetime warranty of foundation waterproofing
- EnergySTAR<sup>®</sup> windows
- 7 year Tarion warranty



## SUMMIT SERIES HOMES INCLUDE:

- Ceramic tile (Level I) in foyer, laundry and all bathrooms
- Hardwood (Level I) in main floor living areas
- Upgraded fireplace
- Main or Second floor laundry room
- Double sink vanities in primary ensuite
- 200 amp electrical panel
- Wide double garage



April 23, 2024 www.caraco.ca vary and may be reduced due to any required bulk heads and/or any dropped areas for mechanical, electrical, plumbing and/or structural requirements as per model type. The term "Optional" refers to an available upgrade stated to any any form the stated floor area. E&OE