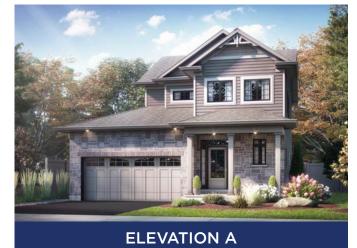

## THE WILLOWDALE 1,800 SQ.FT | 2 STOREY





MAIN FLOOR



SECOND FLOOR



## ALL CARACO HOMES INCLUDE:

- 9' main floor ceilings (nominal size)\*
- Solid surface countertops in kitchen Exterior eavestroughs
- Stainless undermount kitchen sink
- Extended upper kitchen cabinets
- Natural gas fireplace
- 7 pot lights (3 in the kitchen and 4 in the living room)
- 2 pendants over the kitchen island
- Basement bathroom rough-in

- Drywalled garage
- Asphalt paved driveway
- Limited lifetime warranty of shinales
- Limited lifetime warranty of foundation waterproofing
- EnergySTAR<sup>®</sup> windows
- 7 year Tarion warranty



## SUMMIT SERIES HOMES INCLUDE:

- Ceramic tile (Level I) in foyer, laundry and all bathrooms
- Hardwood (Level I) in main floor living areas
- Upgraded fireplace
- Main or Second floor laundry room
- Double sink v