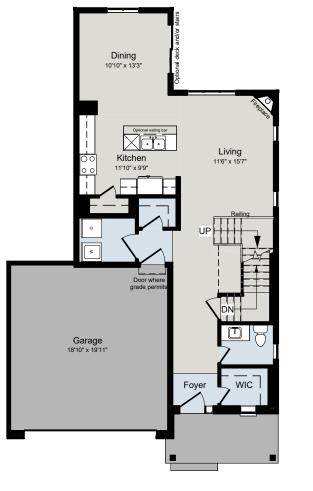

## THE WILLOWDALE 1,800 SQ.FT | 2 STOREY





MAIN FLOOR



SECOND FLOOR



## ALL CARACO HOMES INCLUDE:

- 9' main floor ceilings (nominal size)\*
- Solid surface countertops in kitchen Exterior eavestroughs
- Stainless undermount kitchen sink
- Extended upper kitchen cabinets
- Natural gas fireplace
- 7 pot lights (3 in the kitchen and 4 in the living room)
- 2 pendants over the kitchen island
- Basement bathroom rough-in

- Drywalled garage
- Asphalt paved driveway
- Limited lifetime warranty of shinales
- Limited lifetime warranty of foundation waterproofing
- EnergySTAR<sup>®</sup> windows
- 7 year Tarion warranty



## SUMMIT SERIES HOMES INCLUDE:

- Ceramic tile (Level I) in foyer, laundry and all bathrooms
- Hardwood (Level I) in main floor living areas
- Upgraded fireplace
- Main or Second floor laundry room
- Double sink vanities in primary ensuite
- 2