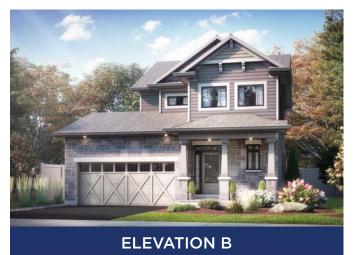

## THE WILLOWDALE 1,800 SQ.FT | 2 STOREY





MAIN FLOOR



SECOND FLOOR



## ALL CARACO HOMES INCLUDE:

- 9' main floor ceilings (nominal size)\*
- Solid surface countertops in kitchen Exterior eavestroughs
- Stainless undermount kitchen sink
- Extended upper kitchen cabinets
- Natural gas fireplace
- 7 pot lights (3 in the kitchen and 4 in the living room)
- 2 pendants over the kitchen island
- Basement bathroom rough-in

- Drywalled garage
- Asphalt paved driveway
- Limited lifetime warranty of shinales
- Limited lifetime warranty of foundation waterproofing
- EnergySTAR<sup>®</sup> windows
- 7 year Tarion warranty



## SUMMIT SERIES HOMES INCLUDE:

- Ceramic tile (Level I) in foyer, laundry and all bathrooms
- Hardwood (Level I) in main floor living areas
- Upgraded fireplace
- Main or Second floor laundry room
- Double sink vanities in pri