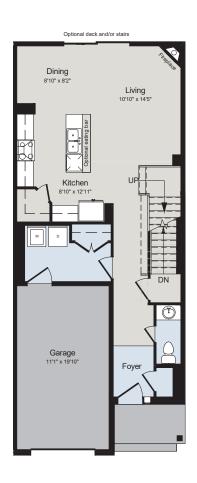

## THE WILSON

1,540 SQ.FT | SEMI-DETACHED







MAIN FLOOR

SECOND FLOOR





## **ALL CARACO HOMES INCLUDE:**

- 9' main floor ceilings (nominal size)\*
- Solid surface countertops in kitchen Exterior eavestroughs
- Stainless undermount kitchen sink
- Extended upper kitchen cabinets
- Natural gas fireplace
- 7 pot lights (3 in the kitchen and 4 in the living room)
- 2 pendants over the kitchen island
- Basement bathroom rough-in

- Drywalled garage
- Asphalt paved driveway
- Limited lifetime warranty of shingles
- Limited lifetime warranty of foundation waterproofing
- EnergySTAR® windows
- 7 year Tarion warranty

## **URBAN SERIES HOMES INCLUDE:**

- Ceramic tile (Level I) in foyer
- Laminate plank flooring (Level I) in main floor living areas
- Corner walk-in pantry in kitchen
- Main floor laundry room