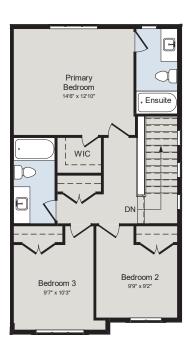

## THE WILSON

1,540 SQ.FT | SEMI-DETACHED







MAIN FLOOR

SECOND FLOOR





## **ALL CARACO HOMES INCLUDE:**

- 9' main floor ceilings (nominal size)\*
- Solid surface countertops in kitchen Exterior eavestroughs
- Stainless undermount kitchen sink
- Extended upper kitchen cabinets
- Natural gas fireplace
- 7 pot lights (3 in the kitchen and 4 in the living room)
- 2 pendants over the kitchen island
- Basement bathroom rough-in

- Drywalled garage
- Asphalt paved driveway
- Limited lifetime warranty of shingles
- Limited lifetime warranty of foundation waterproofing
- EnergySTAR® windows
- 7 year Tarion warranty

## **URBAN SERIES HOMES INCLUDE:**

- Ceramic tile (Level I) in foyer
- Laminate plank flooring (Level I) in main floor living areas
- Corner walk-in pantry in kitchen
- Main floor laundry room