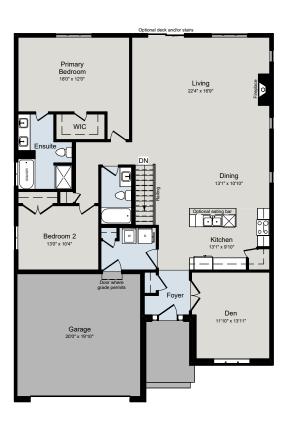

## THE WOODBRIDGE

1,900 SQ.FT | BUNGALOW | LIMITED SERIES

**BASEMENT** 

MAIN FLOOR