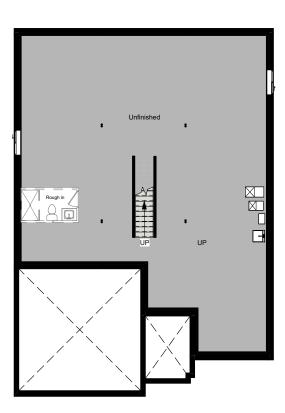

## THE WOODBRIDGE

1,900 SQ.FT | BUNGALOW | LIMITED SERIES

**BASEMENT** 

MAIN FLOOR