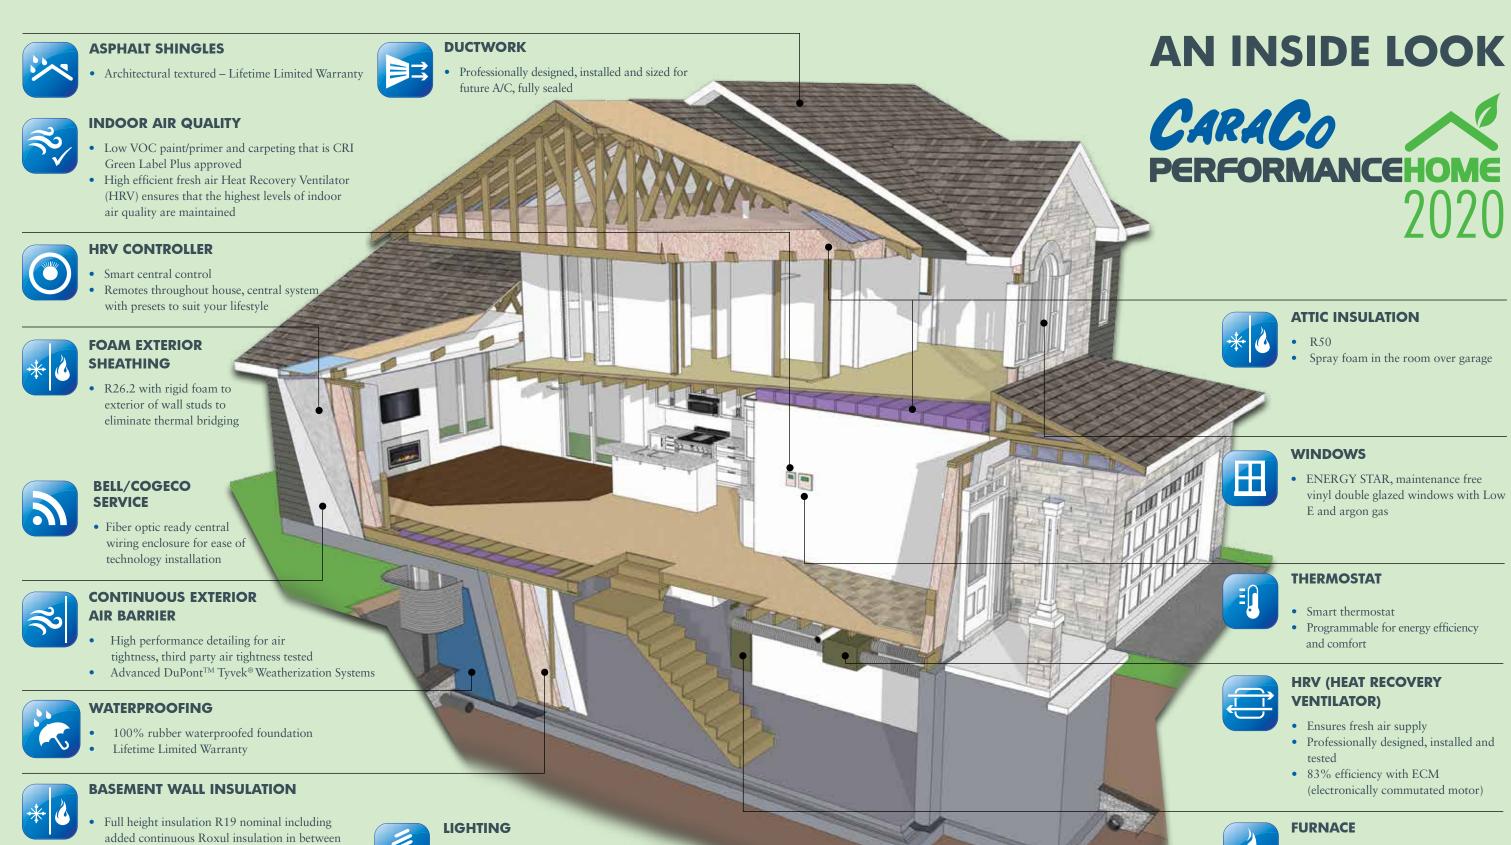

• Colour matched fixtures, compact fluorescent

• High efficiency LED (Light-Emitting Diode)

bulbs through most areas

potlights

foundation and framing to eliminate thermal

bridging and for improved moisture transfer

## **FURNACE**

**ATTIC INSULATION** 

• Spray foam in the room over garage

ENERGY STAR, maintenance free

• Programmable for energy efficiency

**HRV (HEAT RECOVERY** 

Ensures fresh air supply

• 83% efficiency with ECM

vinyl double glazed windows with Low

• R50

**WINDOWS** 

E and argon gas

**THERMOSTAT** 

and comfort

**VENTILATOR**)

• Smart thermostat

Professionally sized and installed, high efficiency 96% forced air gas furnace

• Professionally designed, installed and

(electronically commutated motor)

• Two stage burner with ECM (electronically commutated motor)